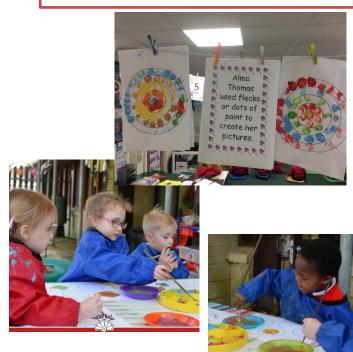

★ Fox Class had a wonderful time exploring art outdoors, inspired by the vibrant work of Alma Thomas! ★ They experimented with painting dots and creating new colours by mixing primary colours, resulting in some amazing masterpieces.