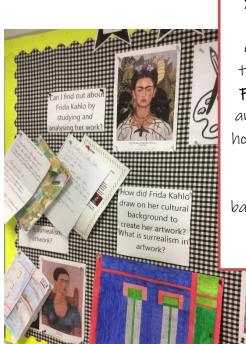

Turner Class are embracing the work of Frida Kahlo and exploring how she drew upon her cultural background to create artwork.

Clubs continue as normal next week

Tuesday 28<sup>th</sup> Mason **Wow** Day