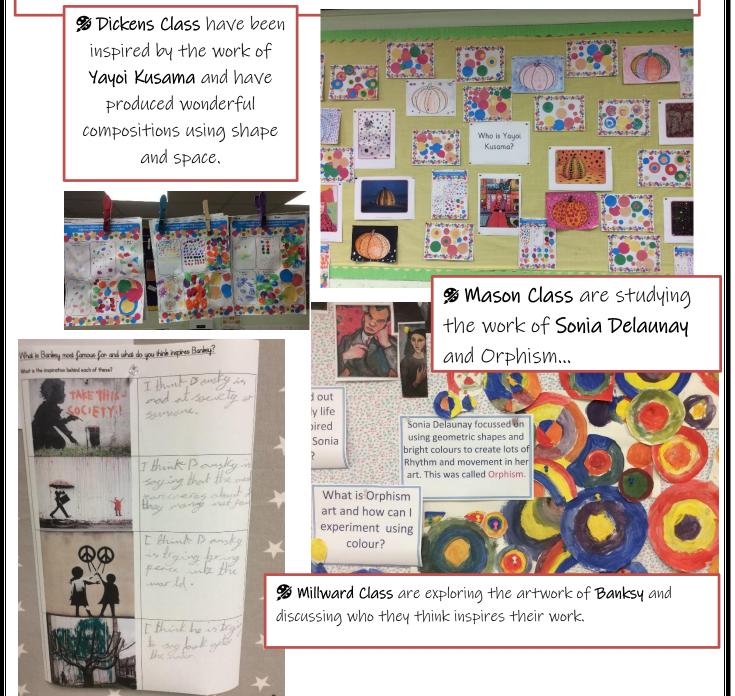

ham Regis Art Gallery

★ Fox Class had a wonderful time exploring art outdoors, inspired by the vibrant work of Alma Thomas! ★ They experimented with painting dots and creating new colours by mixing primary colours, resulting in some amazing masterpieces.



Whole school 92%



(Whole school Target 96%) 13/1-17/1 Fox-90.5% Millward-90.7% Dickens- 92.1%, Turner-97.4%, Mason- 90.4%

### Winners of S.A.M this week: Turner Class

Please continue to inform us of any barriers to attendance so that we can work together to support you and better understand your circumstances. We are here to help.

#### Thank you in advance for working with us to improve attendance.

#### All pupil absence and anything pupil related to be sent to office@corhsamregis.wilts.sch.uk or call the office on 01249 712294