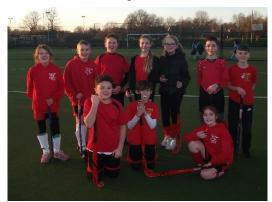

On Thursday after school, Mrs Stone and myself took 10 Year 6 children to The Corsham School for a cluster schools hockey tournament. The children were outstanding! They showed skill, determination, awesome defending and admirable teamwork. They were voted for by the play leaders for their 'fair play' so we came away with a shiny trophy- well done everyone! Wishing you all a wonderful weekend.

Olivia, Marley-Rae and Arlo.

lamie Ezme

CONGRATULATIONS!

Year 6 Hockey Team: Victor, Ethan, Owen, Pixie, Ezme, Sophia, James, Jett, Jack and Kyra.