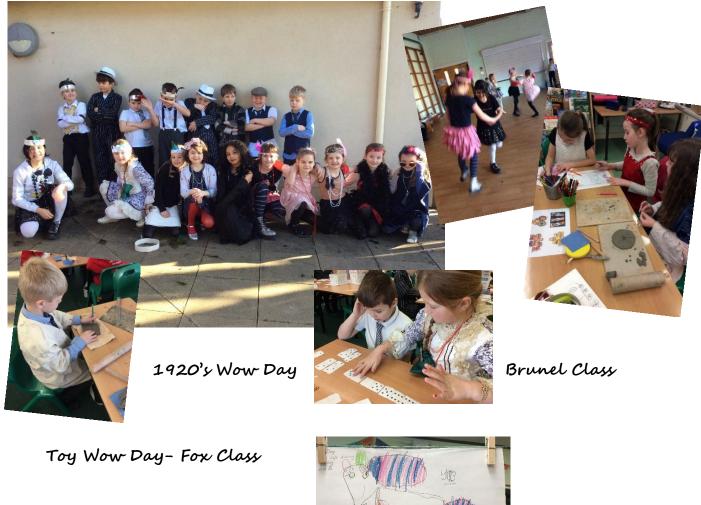

### Friday 14<sup>th</sup> January 2022

Welcome back everyone to the spring term. Music and textiles is the topic this term for all classes and children are learning about different decades.

Two classes have already been enthused by their Wow Days! Toys in Fox Class and the 1920's in Brunel.