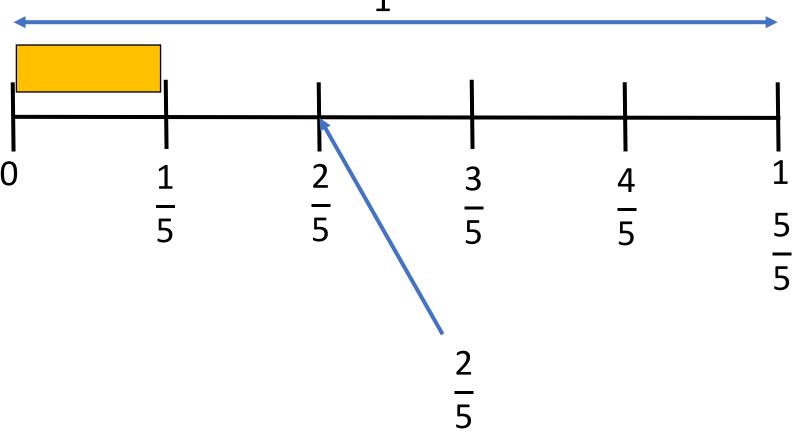

### YOUR TURN

Have a go at questions 1 - 4 on the worksheet

White Rose Maths

3 is half of 6

$$\frac{3}{6}$$
 is equal to  $\frac{1}{2}$ 

Have a think

$$\frac{6}{10}$$

$$\frac{21}{42}$$