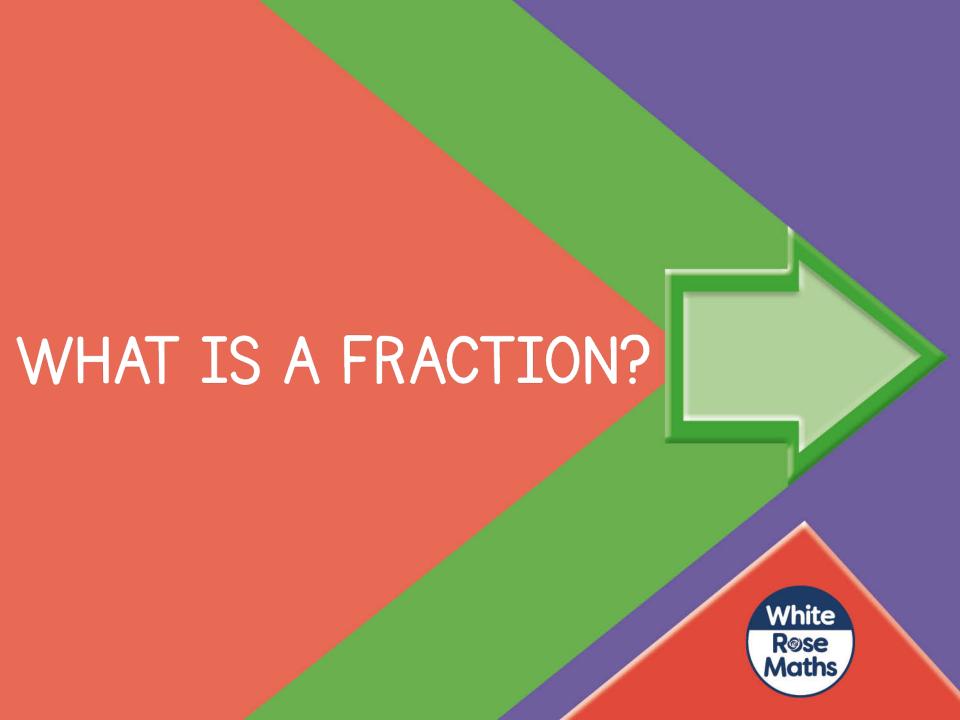

# GET READY

1) What fraction is shaded?

2) Is more or less than a third shaded?

3) What fraction of the circles are not red?

4) What is half of 72?

1) What fraction is shaded?

2) Is more or less than a third shaded?

3) What fraction of the circles are not red?

4) What is half of 72? 36