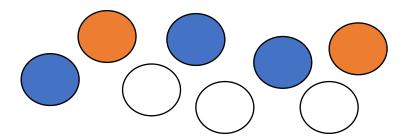

# GET READY

1) What fraction is shaded?

2) Is more or less than a third shaded?

3) What fraction of the circles are not red?

4) What is half of 72?

1) What fraction is shaded?

2) Is more or less than a third shaded?

3) What fraction of the circles are not red?

4) What is half of 72? 36

$$\frac{18}{37}$$

What fraction are green?  $\frac{1}{5}$ 

3 are green out of 5 in total

What fraction are blue?  $\frac{5}{5}$ 

2 are blue out of 5 in total

1) What fraction are yellow?

2

2) What fraction are not red?

5 6

3) What fraction are white?

3 \_ 8

Is more or less than  $\frac{1}{4}$  shaded? How do you know?

More