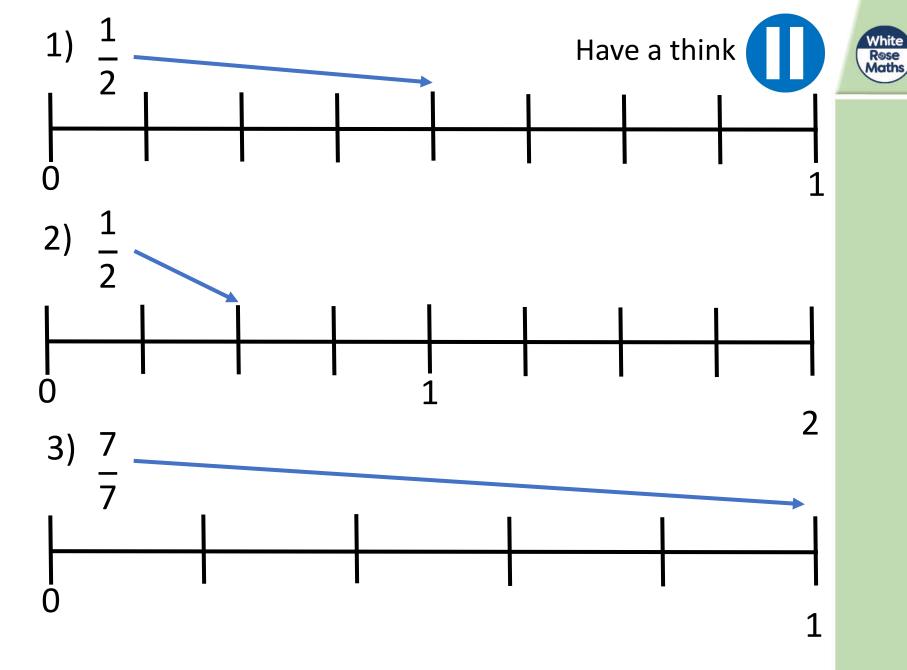

### YOUR TURN

Have a go at questions 1 - 4 on the worksheet

White Rose Maths

3 is half of 6

$$\frac{3}{6}$$
 is equal to  $\frac{1}{2}$ 

Have a think

$$\frac{6}{10}$$

$$\frac{21}{42}$$