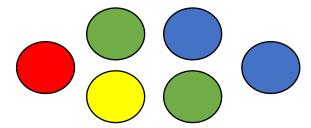

$$\frac{18}{37}$$

What fraction are green?  $\frac{1}{5}$ 

3 are green out of 5 in total

What fraction are blue?  $\frac{5}{5}$ 

2 are blue out of 5 in total

1) What fraction are yellow?

2

2) What fraction are not red?

5 6

3) What fraction are white?

3 \_ 8

Is more or less than  $\frac{1}{4}$  shaded? How do you know?

More