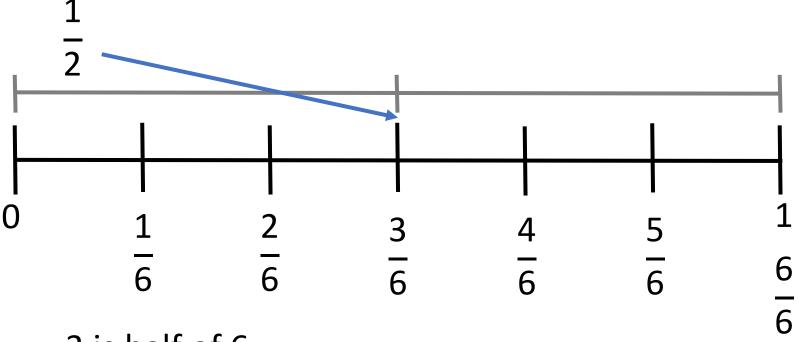

### YOUR TURN

Have a go at questions 1 - 4 on the worksheet

White Rose Maths

3 is half of 6

$$\frac{3}{6}$$
 is equal to  $\frac{1}{2}$ 

Have a think

$$\frac{6}{10}$$

$$\frac{21}{42}$$