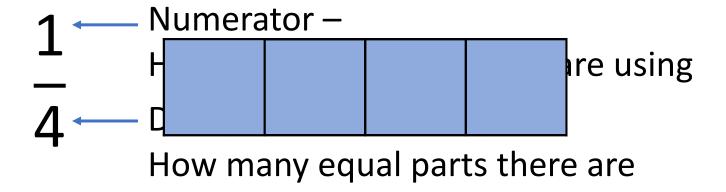

## Which shows $\frac{1}{4}$ ? How do you know?

2 5

5 equal parts

2 parts shaded

2 out of 5 parts shaded

Numerator is 1 = unit fraction

$$\frac{1}{700}$$

$$\frac{1}{2}$$