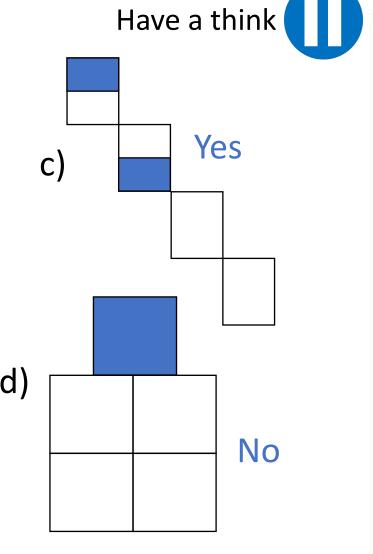

5 6

3) What fraction are white?

3 \_ 8

Is more or less than  $\frac{1}{4}$  shaded? How do you know?

More