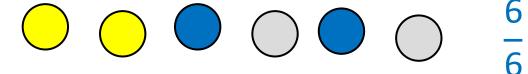

$$\frac{18}{37}$$

What fraction are green?  $\frac{1}{5}$ 

3 are green out of 5 in total

What fraction are blue?  $\frac{5}{5}$ 

2 are blue out of 5 in total

1) What fraction are yellow?

2

2) What fraction are not red?

5 6

3) What fraction are white?

3 \_ 8

Is more or less than  $\frac{1}{4}$  shaded? How do you know?

More