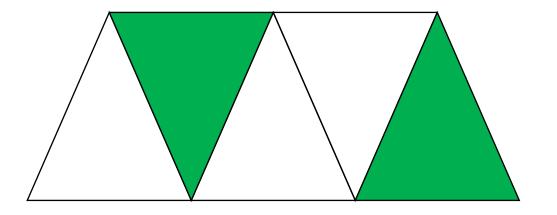

$$\frac{18}{37}$$

What fraction are green?  $\frac{1}{5}$ 

3 are green out of 5 in total

What fraction are blue?  $\frac{5}{5}$ 

2 are blue out of 5 in total

1) What fraction are yellow?

2

2) What fraction are not red?