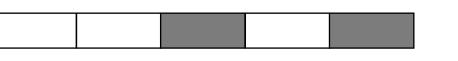

# GET READY

1) What fraction is shaded?

2) Is more or less than a third shaded?

3) What fraction of the circles are not red?

4) What is half of 72?

1) What fraction is shaded?

2) Is more or less than a third shaded?

3) What fraction of the circles are not red?

4) What is half of 72? 36