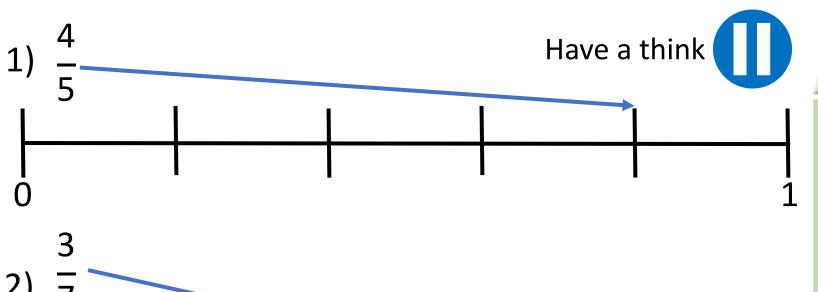

### YOUR TURN

Have a go at questions 1 - 4 on the worksheet

White Rose Maths

3 is half of 6

$$\frac{3}{6}$$
 is equal to  $\frac{1}{2}$ 

Have a think

$$\frac{6}{10}$$

$$\frac{21}{42}$$