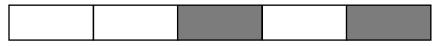

# GET READY

1) What fraction is shaded?

2) Is more or less than a third shaded?

3) What fraction of the circles are not red?

4) What is half of 72?

1) What fraction is shaded?

2) Is more or less than a third shaded?

3) What fraction of the circles are not red?

4) What is half of 72? 36