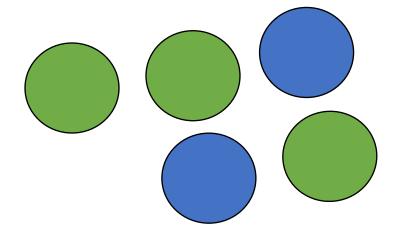

$$\frac{18}{37}$$

What fraction are green?  $\frac{1}{5}$ 

3 are green out of 5 in total

What fraction are blue?  $\frac{5}{5}$ 

2 are blue out of 5 in total

1) What fraction are yellow?

2

2) What fraction are not red?