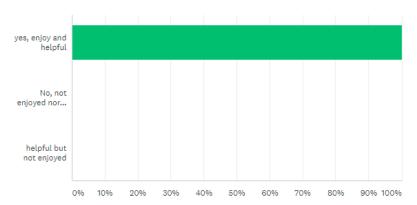

# Does your child enjoy the teacher videos and do you find them helpful?

Answered: 7 Skipped: 0

| ANSWER CHOICES                                                                                                                                                                                                                                                                                                                                                                                                                                                                                                                                                                                                                                                                                                                                                                                                                                                                                                                                                                                                                                                                                                                                                                                                                                                                                                                                                                                                                                                                                                                                                                                                                                                                                                                                                                                                                                                                                                                                                                                                                                                                                                            | • | RESPONSES | • |
|---------------------------------------------------------------------------------------------------------------------------------------------------------------------------------------------------------------------------------------------------------------------------------------------------------------------------------------------------------------------------------------------------------------------------------------------------------------------------------------------------------------------------------------------------------------------------------------------------------------------------------------------------------------------------------------------------------------------------------------------------------------------------------------------------------------------------------------------------------------------------------------------------------------------------------------------------------------------------------------------------------------------------------------------------------------------------------------------------------------------------------------------------------------------------------------------------------------------------------------------------------------------------------------------------------------------------------------------------------------------------------------------------------------------------------------------------------------------------------------------------------------------------------------------------------------------------------------------------------------------------------------------------------------------------------------------------------------------------------------------------------------------------------------------------------------------------------------------------------------------------------------------------------------------------------------------------------------------------------------------------------------------------------------------------------------------------------------------------------------------------|---|-----------|---|
| yes, enjoy and helpful  y |   | 100.00%   | 7 |
| ▼ No, not enjoyed nor helpful                                                                                                                                                                                                                                                                                                                                                                                                                                                                                                                                                                                                                                                                                                                                                                                                                                                                                                                                                                                                                                                                                                                                                                                                                                                                                                                                                                                                                                                                                                                                                                                                                                                                                                                                                                                                                                                                                                                                                                                                                                                                                             |   | 0.00%     | 0 |
| ▼ helpful but not enjoyed                                                                                                                                                                                                                                                                                                                                                                                                                                                                                                                                                                                                                                                                                                                                                                                                                                                                                                                                                                                                                                                                                                                                                                                                                                                                                                                                                                                                                                                                                                                                                                                                                                                                                                                                                                                                                                                                                                                                                                                                                                                                                                 |   | 0.00%     | 0 |
| TOTAL                                                                                                                                                                                                                                                                                                                                                                                                                                                                                                                                                                                                                                                                                                                                                                                                                                                                                                                                                                                                                                                                                                                                                                                                                                                                                                                                                                                                                                                                                                                                                                                                                                                                                                                                                                                                                                                                                                                                                                                                                                                                                                                     |   |           | 7 |