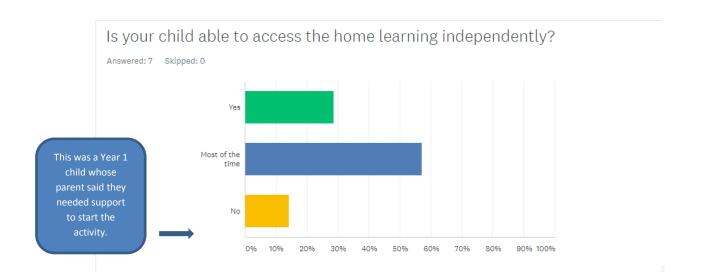

# Home learning Feedback Jan 21

A range of parents were asked including Governors, PP children and children with additional needs.

### Q1





| ANSWER CHOICES     | ▼ RESPONSES | • |
|--------------------|-------------|---|
| ▼ less than 1 hour | 0.00%       | 0 |
| ▼ 1-2 hours        | 0.00%       | 0 |
| ▼ 2-3 hours        | 14.29%      | 1 |
| ▼ 3-4 hours        | 85.71%      | 6 |
| ▼ 5+ hours         | 0.00%       | 0 |
| TOTAL              |             | 7 |

Q2

Q3



Are you or your child able to submit their home learning to the class teacher?





| ANSWER CHOICES | ▼ RESPONSES | • |
|----------------|-------------|---|
| ▼ Yes          | 85.71%      | 6 |
| ▼ No           | 14.29%      | 1 |
| TOTAL          |             | 7 |

#### Q4

## Do you think the quantity and quality of the home learning is:

Answered: 7 Skipped: 0



| ANSWER CHOICES | ▼ RESPONSES | • |
|----------------|-------------|---|
| ▼ Excessive    | 0.00%       | 0 |
| ▼ About right  | 100.00%     | 7 |
| ▼ insufficient | 0.00%       | 0 |
| TOTAL          |             | 7 |

# Does your child enjoy the teacher videos and do you find them helpful?

Answered: 7 Skipped: 0



| ANSWER CHOICES