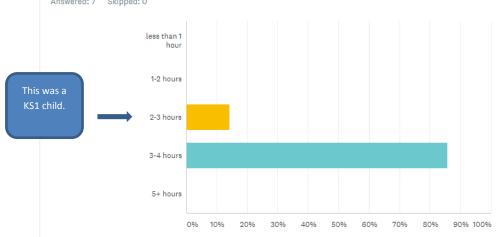

### Q1

| ANSWER CHOICES     | ▼ RESPONSES | • |
|--------------------|-------------|---|
| ▼ less than 1 hour | 0.00%       | 0 |
| ▼ 1-2 hours        | 0.00%       | 0 |
| ▼ 2-3 hours        | 14.29%      | 1 |
| ▼ 3-4 hours        | 85.71%      | 6 |
| ▼ 5+ hours         | 0.00%       | 0 |
| TOTAL              |             | 7 |