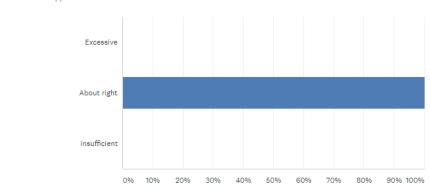

## Do you think the quantity and quality of the home learning is:

Answered: 7 Skipped: 0

| ANSWER CHOICES | ▼ RESPONSES | • |
|----------------|-------------|---|
| ▼ Excessive    | 0.00%       | 0 |
| ▼ About right  | 100.00%     | 7 |
| ▼ insufficient | 0.00%       | 0 |
| TOTAL          |             | 7 |