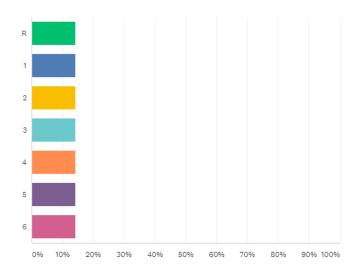

# What year group is your child/children in?

Answered: 7 Skipped: 0

| ANSWER CHOICES | • | RESPONSES | • |
|----------------|---|-----------|---|
| ▼ R            |   | 14.29%    | 1 |
| ▼ 1            |   | 14.29%    | 1 |
| ▼ 2            |   | 14.29%    | 1 |
| ▼ 3            |   | 14.29%    | 1 |
| ▼ 4            |   | 14.29%    | 1 |
| ▼ 5            |   | 14.29%    | 1 |
| ▼ 6            |   | 14.29%    | 1 |
| TOTAL          |   |           | 7 |