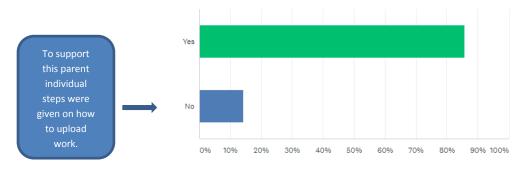

Q2

Q3

Are you or your child able to submit their home learning to the class teacher?

| ANSWER CHOICES | ▼ RESPONSES | • |
|----------------|-------------|---|
| ▼ Yes          | 85.71%      | 6 |
| ▼ No           | 14.29%      | 1 |
| TOTAL          |             | 7 |