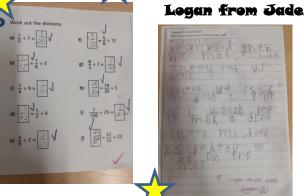

#### DIARY DATES

- -Monday 14th Christmas Mufti- bring £1 to take Christmas craft home.
- -Friday 18th Last day of term!
- -Return to school 4th Jan

Marco from Opal

Imogen from Garn

Mollie from Onux