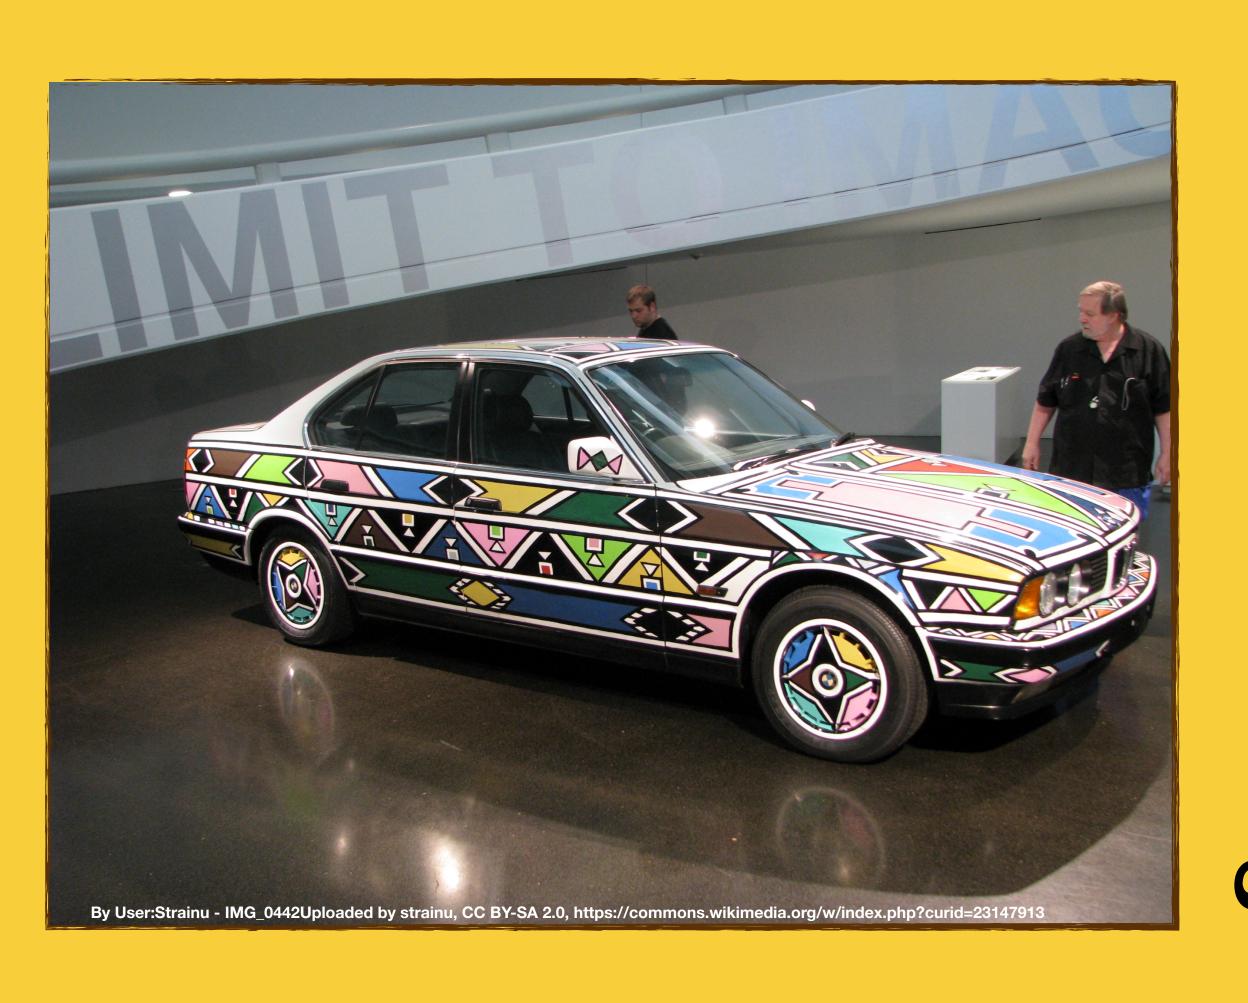

Mahlangu's work made her an international artist. In 1991 she was commissioned to add her designs to a BMW car (as artists such as Andy Warhol had done before her). Her designs have been exhibited in Washington DC and have decorated the tail fins of British Airways planes.