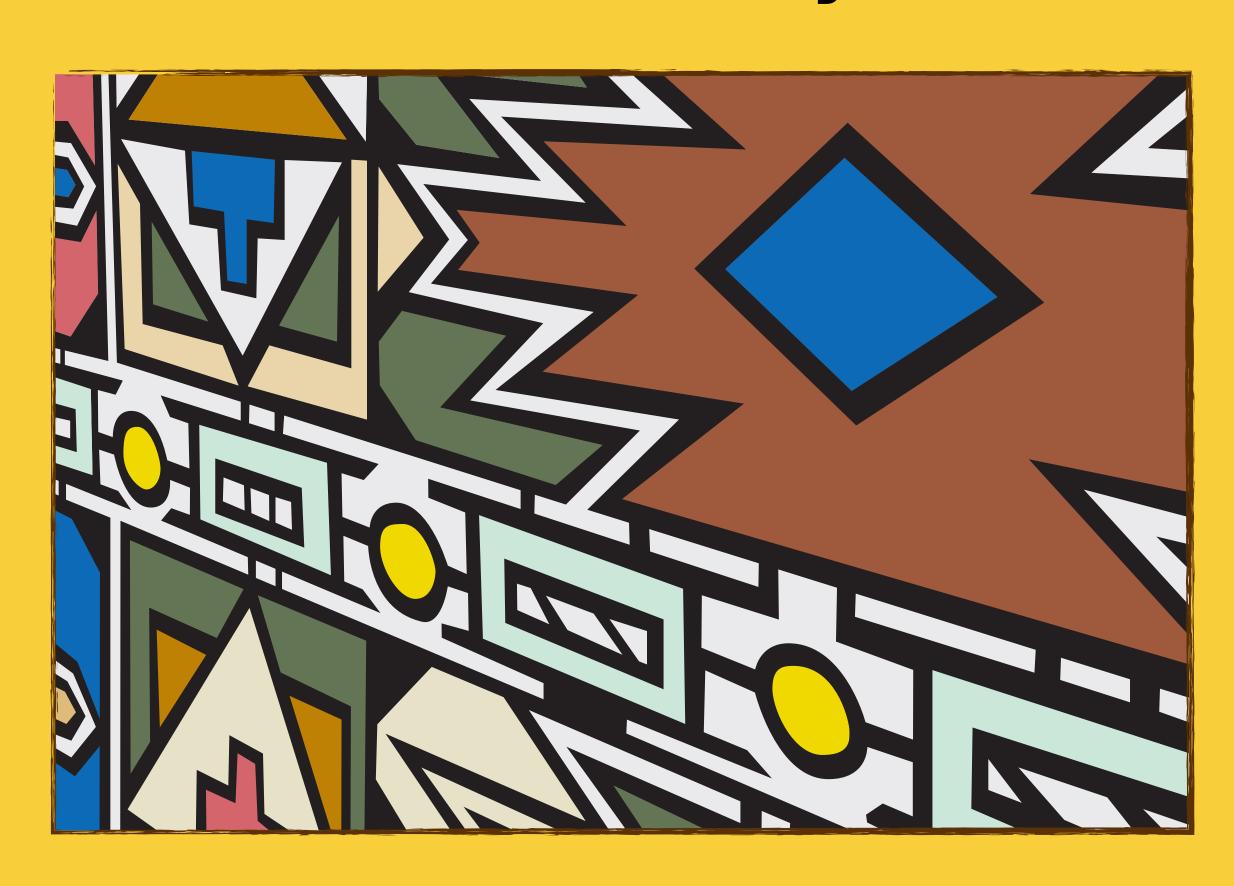

I wonder why...

I wonder how...

I wonder if...

www.planbee.com

The Ndebele tribe live in South Africa. The tradition of house painting comes from the women of a family. A well-painted house shows that a successful family lives there and the women take pride in decorating using these bright, geometric patterns.

The paints were originally different types of soil mixed with cow dung to thicken the mixture. They used chicken feathers as paintbrushes.

This is South African artist Dr Esther Mahlangu. Her work includes and celebrates her culture within the Ndebele tribe. She is proud to carry on the traditions of house painting and pattern design which began in Ndebele culture but she has also transferred her work to canvases and other objects.

## What do you think are some key features of Ndebele artwork and patterns?

## Did you think of any of these?

- Thick bold lines
- White space
- Symmetry
- Bright colours
- Geometric features