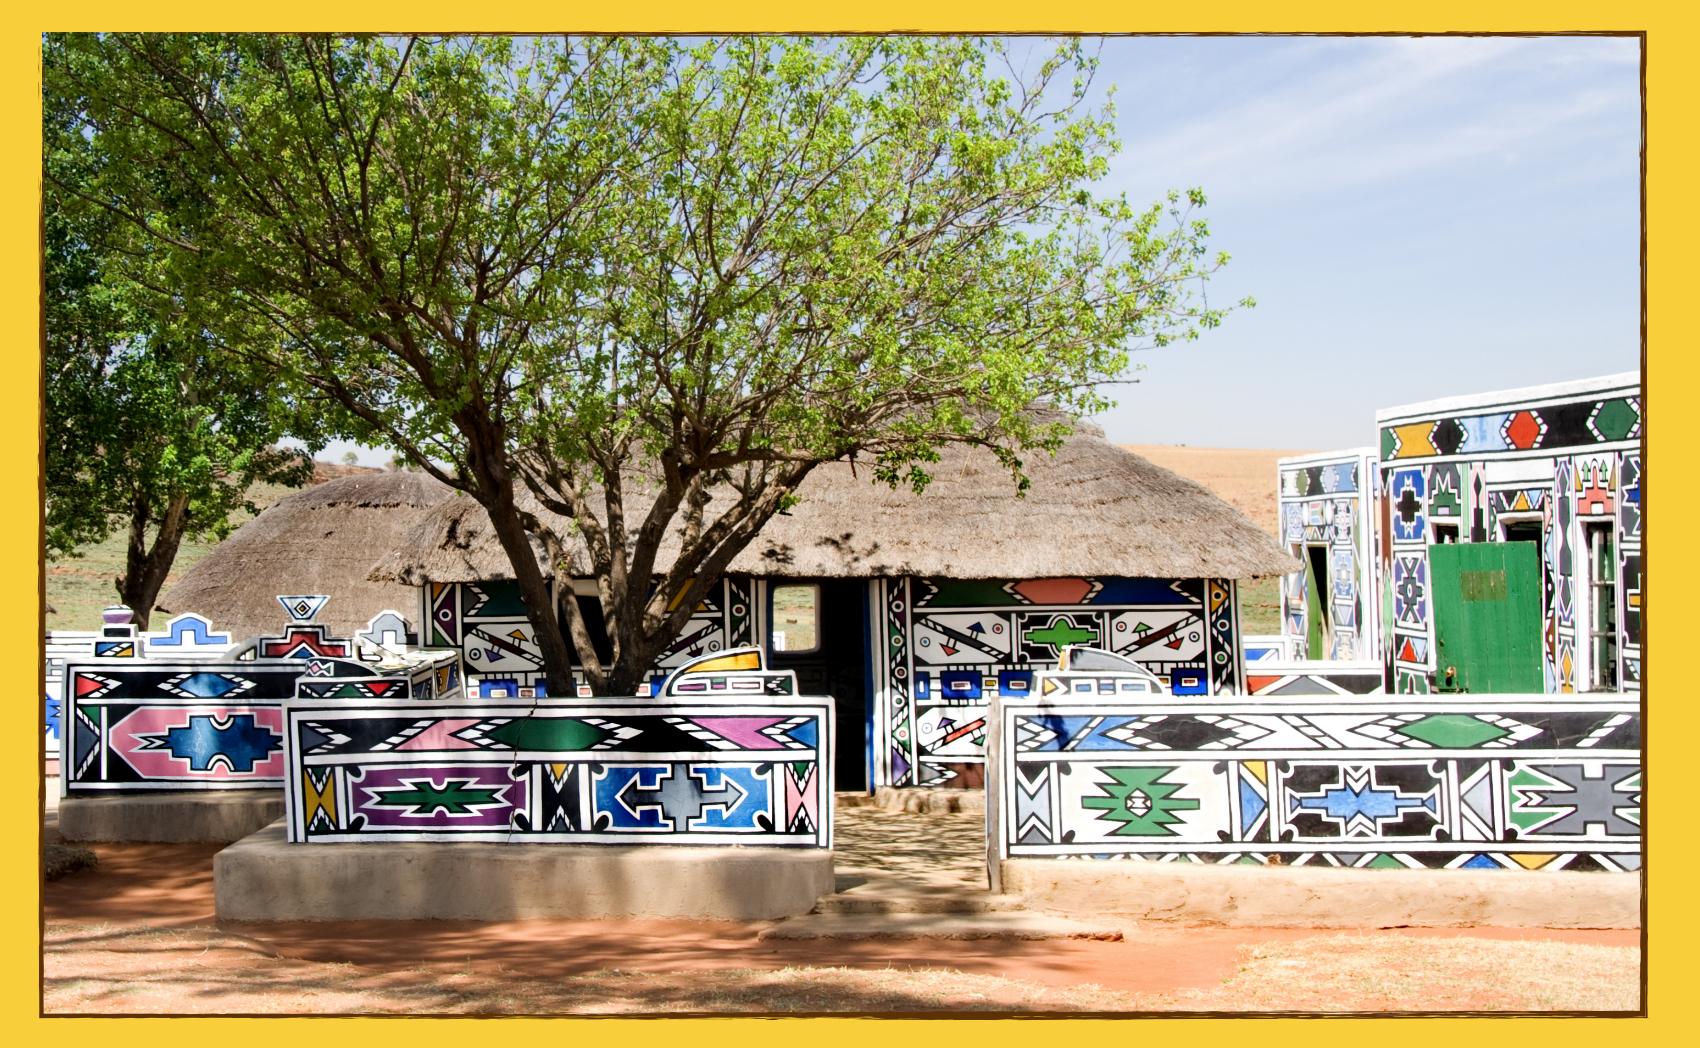

## Learning Objective:

To learn about the work of Esther Mahlangu and Ndebele designs.

This is a building belonging to one of the Ndebele (Uhn-duh-beh-leh) tribe in South Africa.

Look at the building and finish these sentences by yourself or with a partner...

I wonder why...

I wonder how...

I wonder if...

www.planbee.com

The Ndebele tribe live in South Africa. The tradition of house painting comes from the women of a family. A well-painted house shows that a successful family lives there and the women take pride in decorating using these bright, geometric patterns.