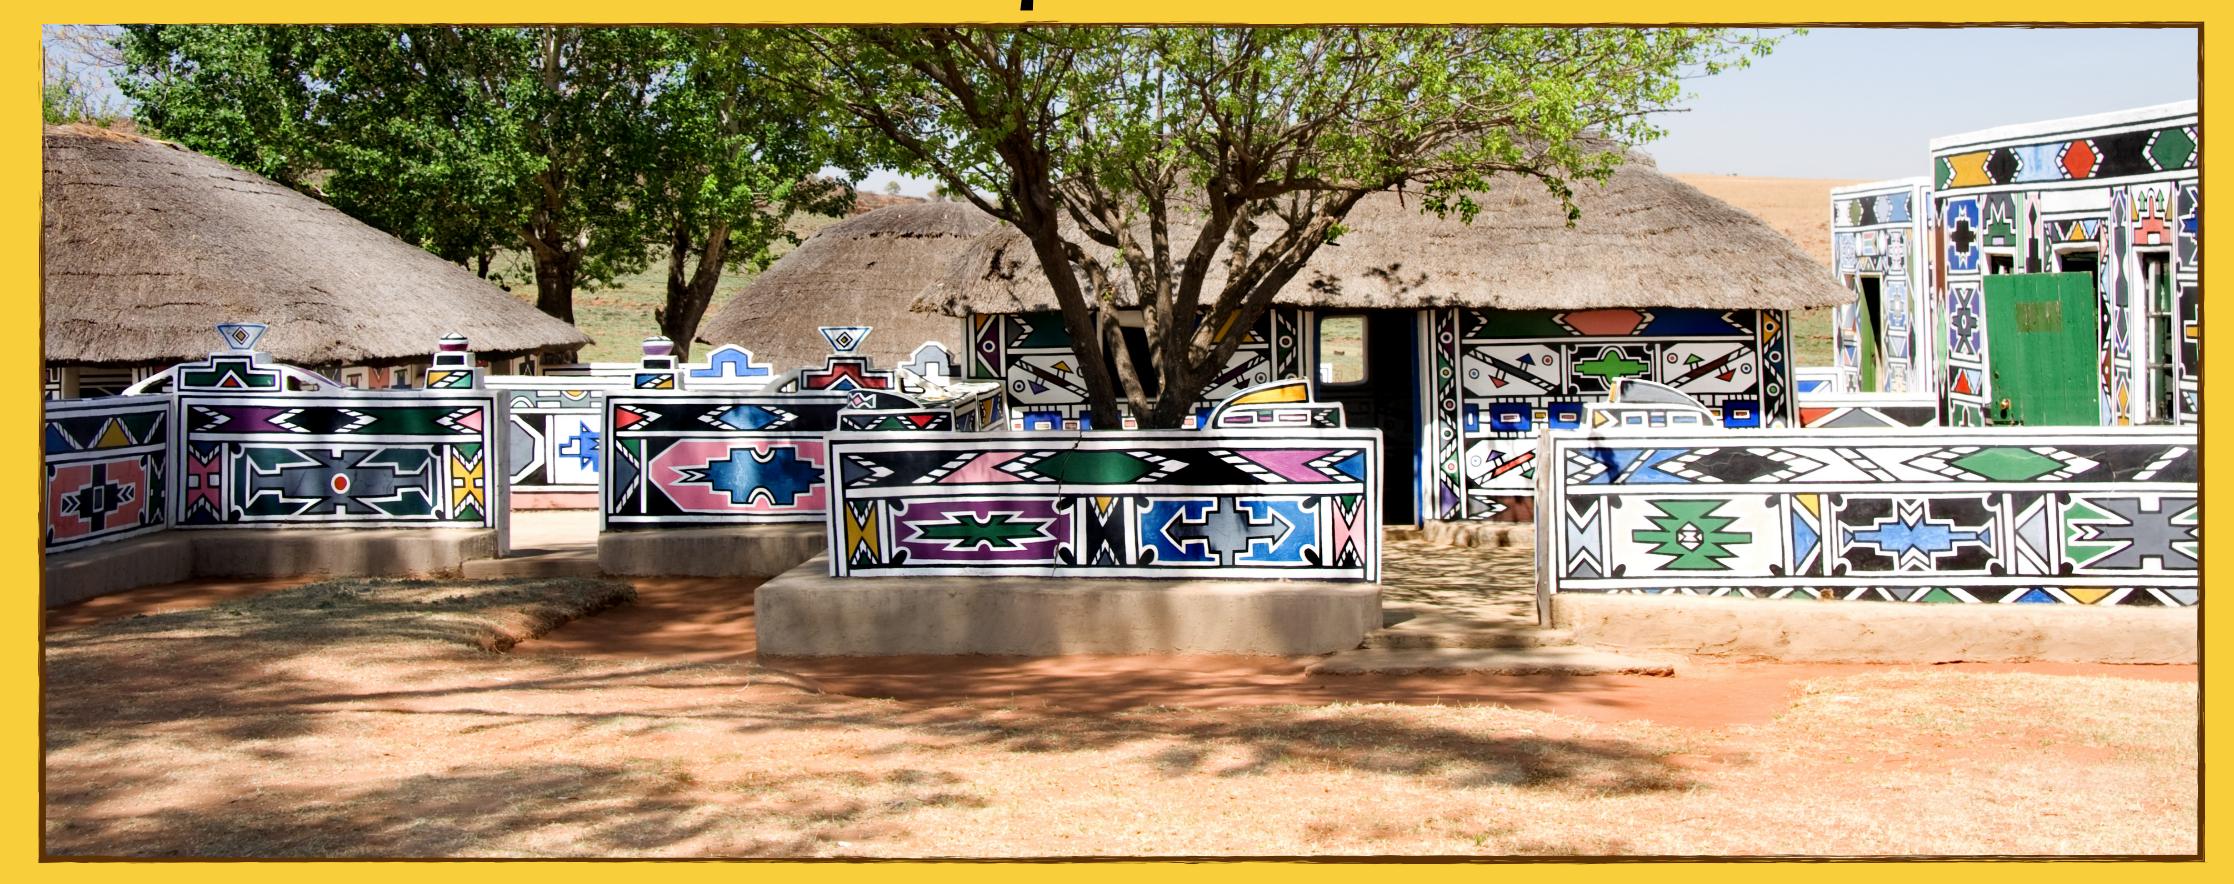

## Learning Objective:

To learn about the work of Esther Mahlangu and Ndebele designs.

This is a building belonging to one of the Ndebele (Uhn-duh-beh-leh) tribe in South Africa.

Look at the building and finish these sentences by yourself or with a partner...

I wonder why...

I wonder how...

I wonder if...

www.planbee.com

The Ndebele tribe live in South Africa. The tradition of house painting comes from the women of a family. A well-painted house shows that a successful family lives there and the women take pride in decorating using these bright, geometric patterns.

The paints were originally different types of soil mixed with cow dung to thicken the mixture. They used chicken feathers as paintbrushes.

This is South African artist Dr Esther Mahlangu. Her work includes and celebrates her culture within the Ndebele tribe. She is proud to carry on the traditions of house painting and pattern design which began in Ndebele culture but she has also transferred her work to canvases and other objects.