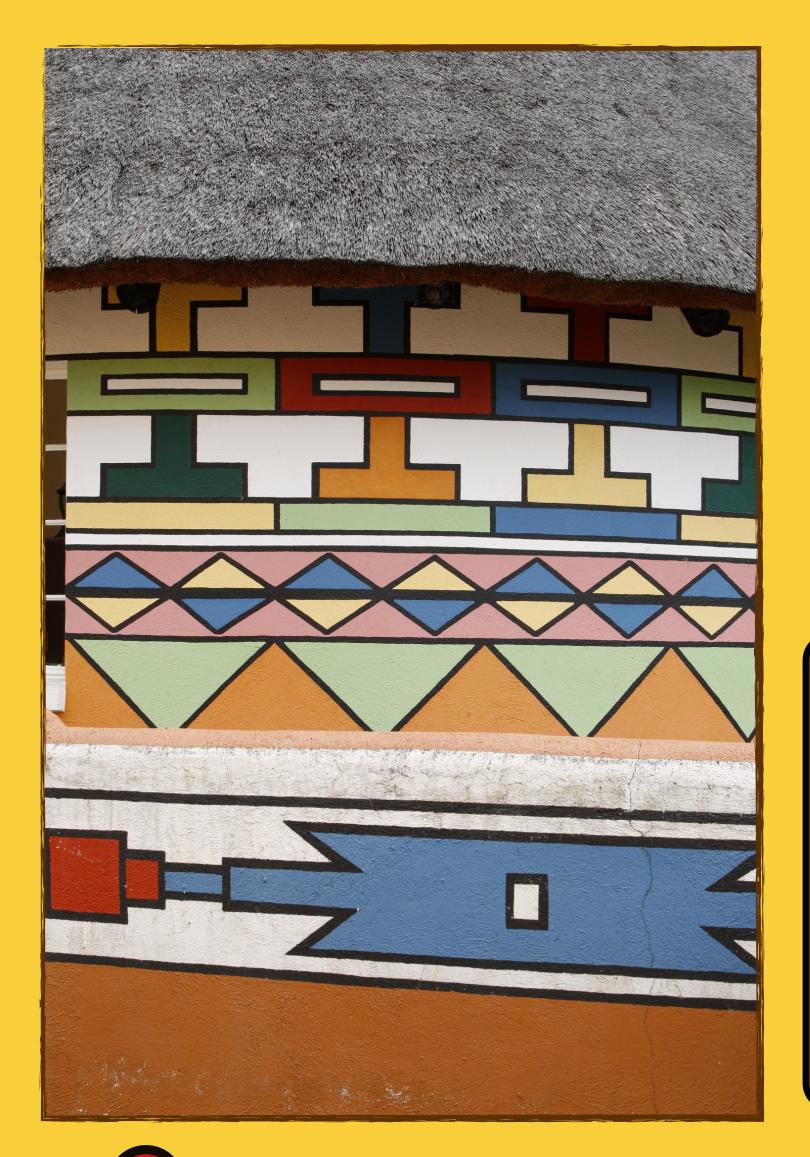

I wonder why...

I wonder how...

I wonder if...

www.planbee.com

The Ndebele tribe live in South Africa. The tradition of house painting comes from the women of a family. A well-painted house shows that a successful family lives there and the women take pride in decorating using these bright, geometric patterns.

The paints were originally different types of soil mixed with cow dung to thicken the mixture. They used chicken feathers as paintbrushes.

This is South African artist Dr Esther Mahlangu. Her work includes and celebrates her culture within the Ndebele tribe. She is proud to carry on the traditions of house painting and pattern design which began in Ndebele culture but she has also transferred her work to canvases and other objects.

## Did you think of any of these?

- Thick bold lines
- White space
- Symmetry
- Bright colours
- Geometric features