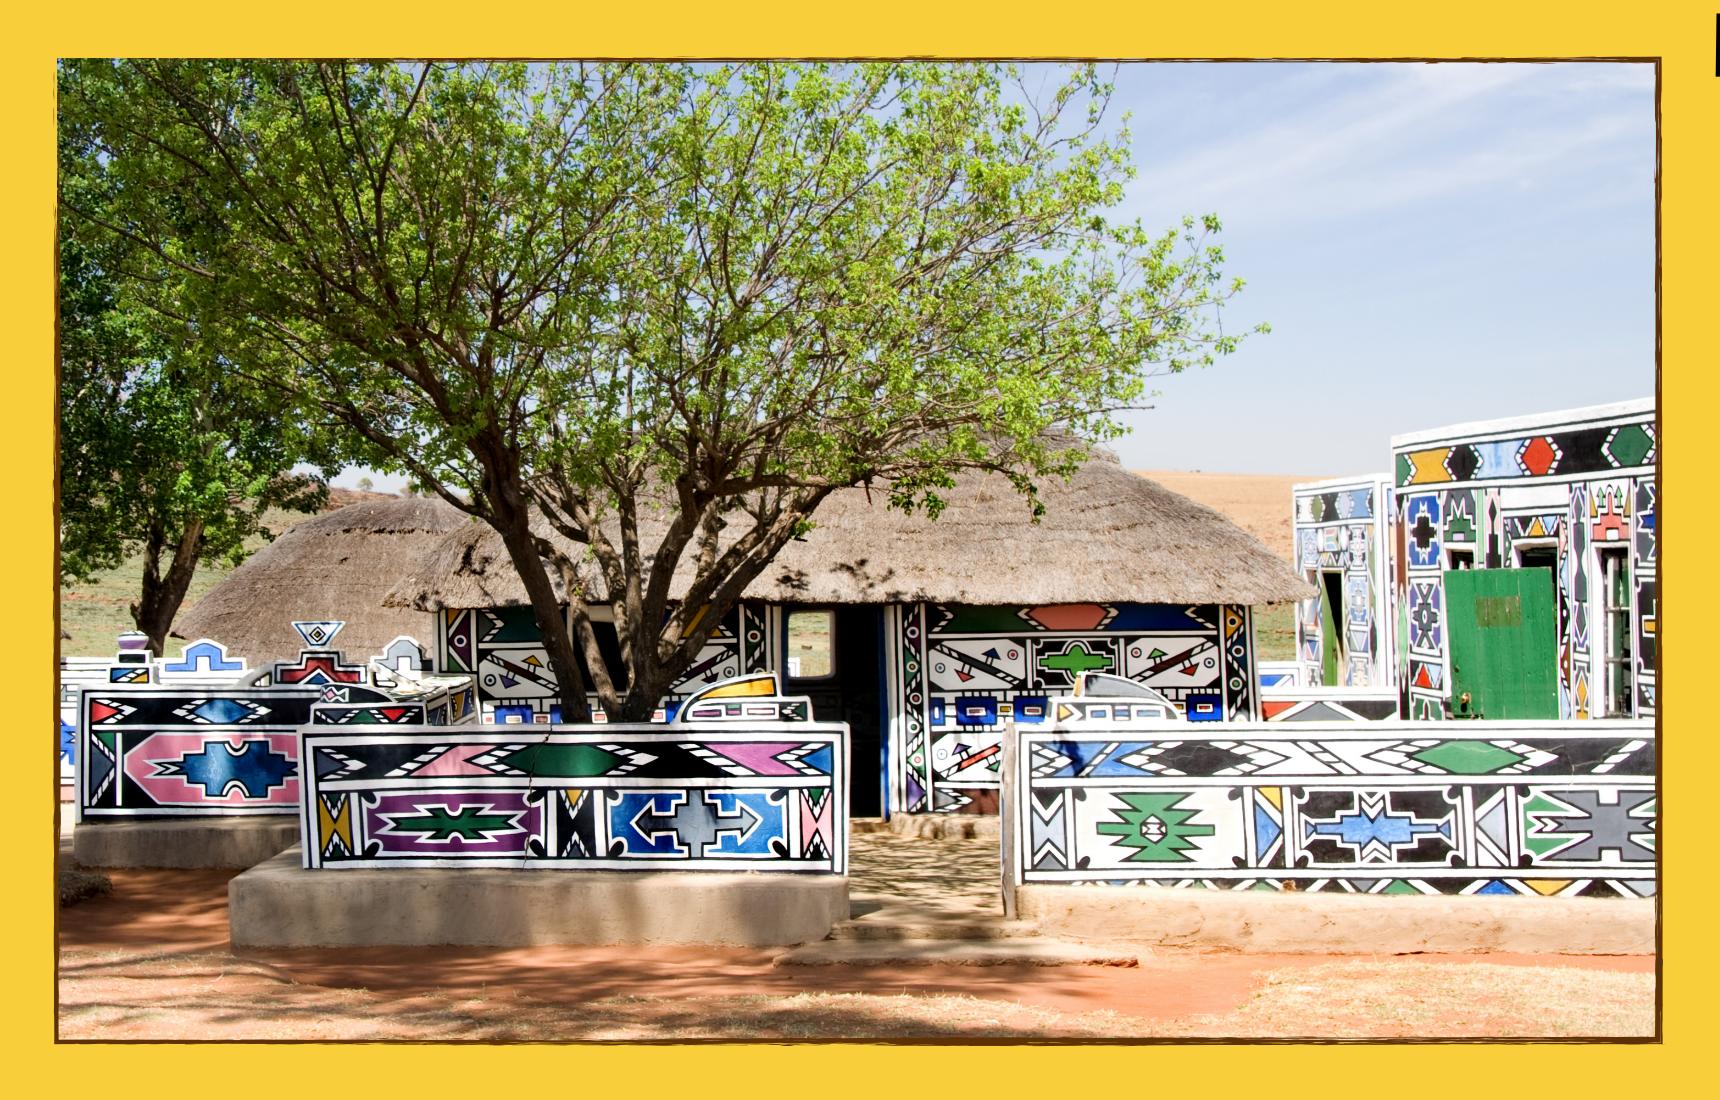

## Learning Objective:

To learn about the work of Esther Mahlangu and Ndebele designs.

This is a building belonging to one of the Ndebele (Uhn-duh-beh-leh) tribe in South Africa.

Look at the building and finish these sentences by yourself or with a partner...

I wonder why...

I wonder how...

I wonder if...

www.planbee.com

The Ndebele tribe live in South Africa. The tradition of house painting comes from the women of a family. A well-painted house shows that a successful family lives there and the women take pride in decorating using these bright, geometric patterns.

The paints were originally different types of soil mixed with cow dung to thicken the mixture. They used chicken feathers as paintbrushes.

This is South African artist Dr Esther Mahlangu. Her work includes and celebrates her culture within the Ndebele tribe. She is proud to carry on the traditions of house painting and pattern design which began in Ndebele culture but she has also transferred her work to canvases and other objects.