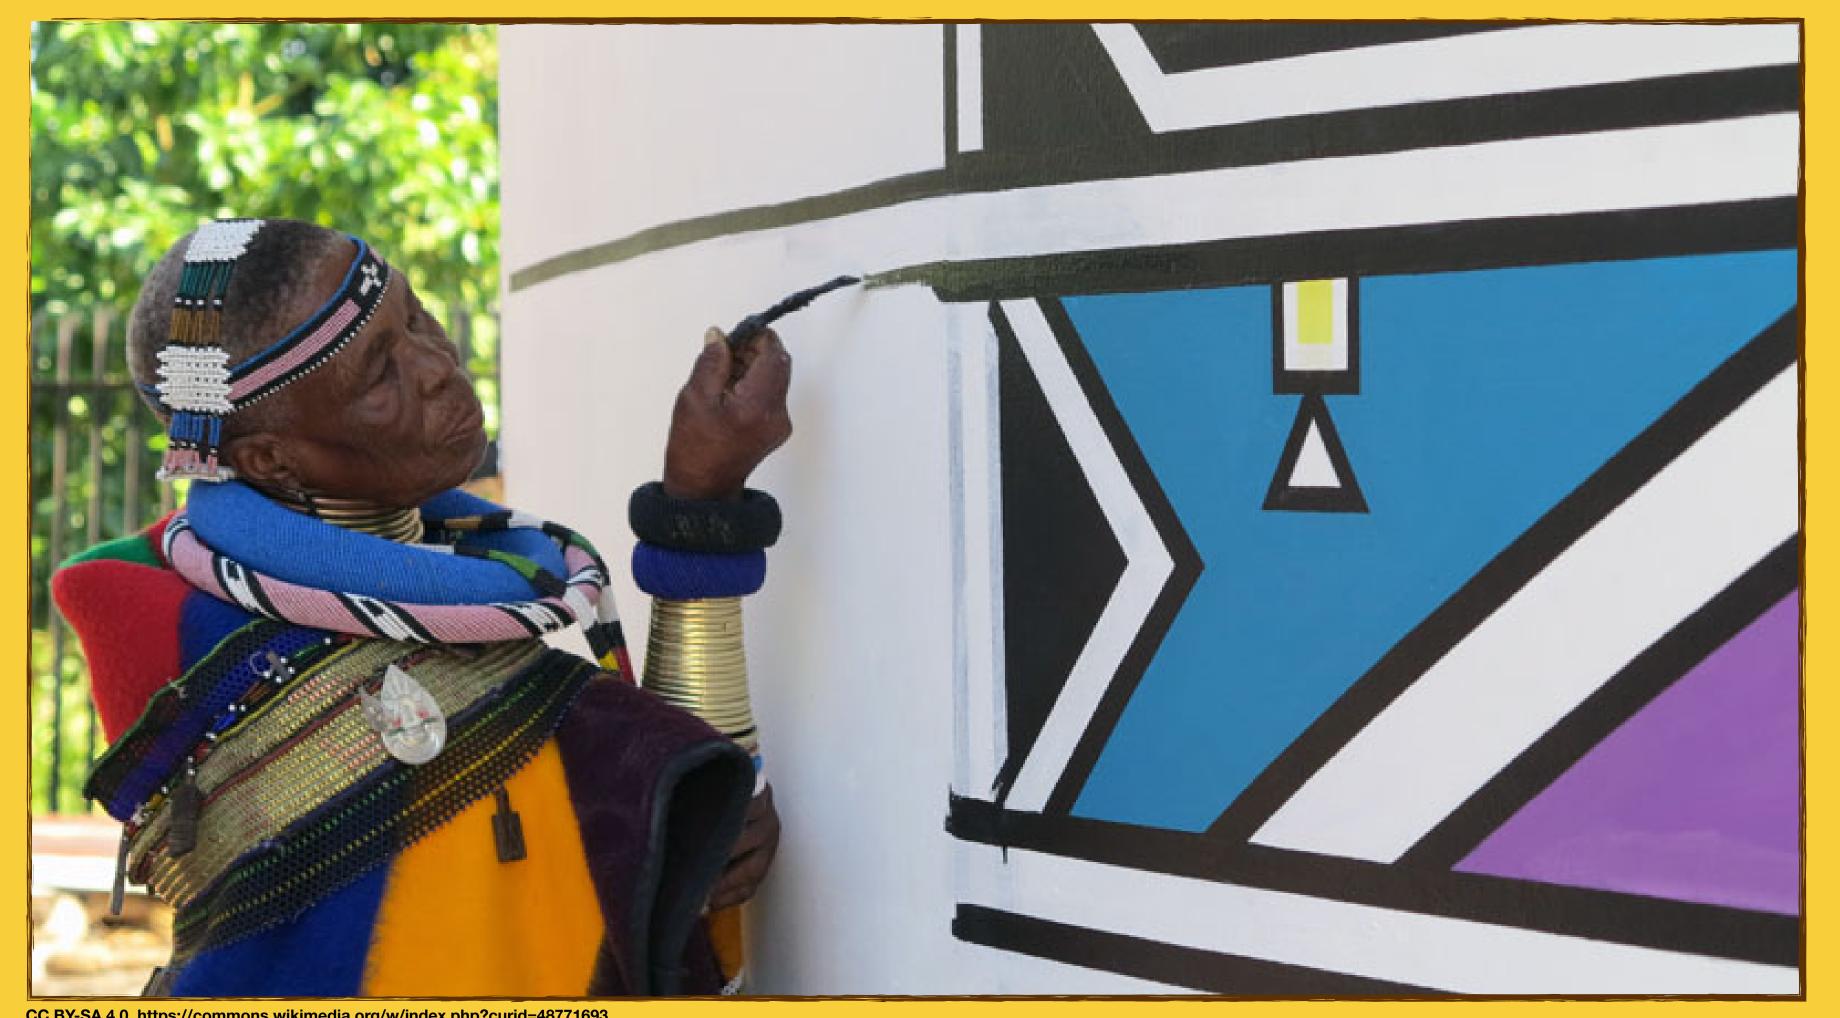

The paints were originally different types of soil mixed with cow dung to thicken the mixture. They used chicken feathers as paintbrushes.

This is South African artist Dr Esther Mahlangu. Her work includes and celebrates her culture within the Ndebele tribe. She is proud to carry on the traditions of house painting and pattern design which began in Ndebele culture but she has also transferred her work to canvases and other objects.

Photo attribution: GovernmentZA via Flickr

www.planbee.com

All the lines in her designs are hand drawn. She doesn't use a ruler to help her.

CC BY-SA 4.0, https://commons.wikimedia.org/w/index.php?curid=48771693