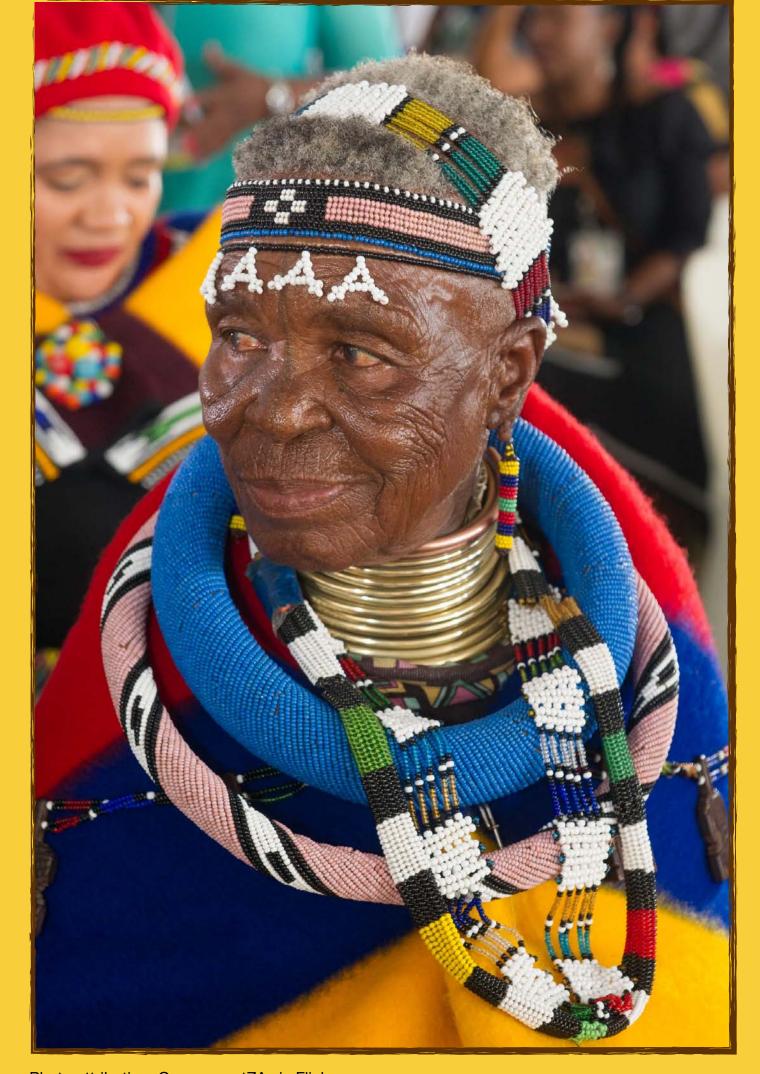

I wonder why...

I wonder how...

I wonder if...

www.planbee.com

The Ndebele tribe live in South Africa. The tradition of house painting comes from the women of a family. A well-painted house shows that a successful family lives there and the women take pride in decorating using these bright, geometric patterns.

The paints were originally different types of soil mixed with cow dung to thicken the mixture. They used chicken feathers as paintbrushes.

This is South African artist Dr Esther Mahlangu. Her work includes and celebrates her culture within the Ndebele tribe. She is proud to carry on the traditions of house painting and pattern design which began in Ndebele culture but she has also transferred her work to canvases and other objects.

Photo attribution: GovernmentZA via Flickr

www.planbee.com

All the lines in her designs are hand drawn. She doesn't use a ruler to help her.

CC BY-SA 4.0, https://commons.wikimedia.org/w/index.php?curid=48771693