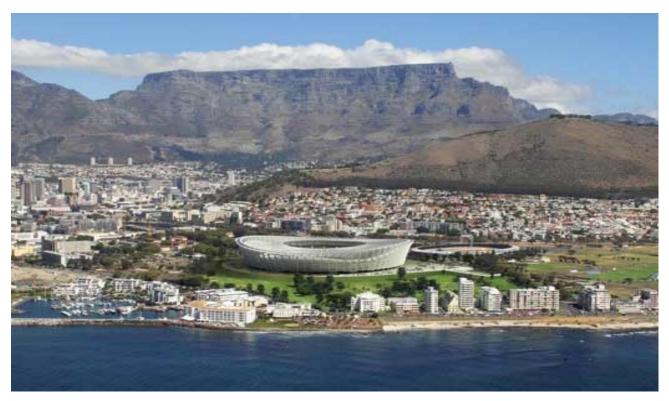

#### The world cup!

Hosted in 10 different stadiums.

#### Green point stadium – Cape town