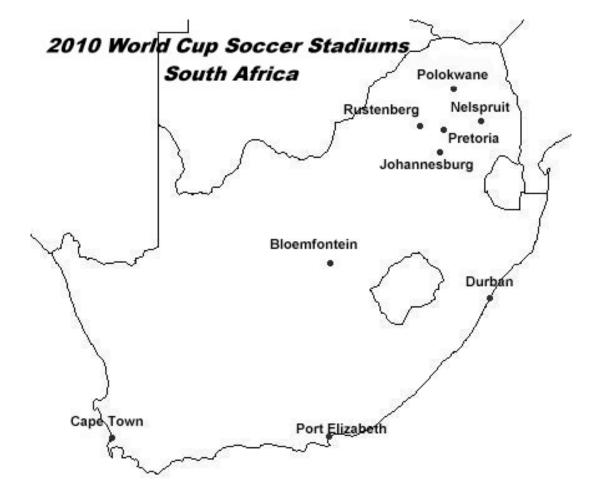

#### The world cup!

Hosted in 10 different stadiums.

#### Green point stadium – Cape town

#### Nelson Mandela Bay stadium – Port Elizabeth

#### Durban stadium – Durban

#### Ellis park stadium - Johannesburg

#### Soccer City – Johannesburg

#### Free state stadium -Mangaung / Bloemfontein

#### Mbombela Stadium - Nelspruit

#### Peter Mokaba Stadium - Polokwane

#### **Royal Bakokeng Stadium - Rustenburg**

#### Loftus Versfeld Stadium -Tshwane/Pretoria