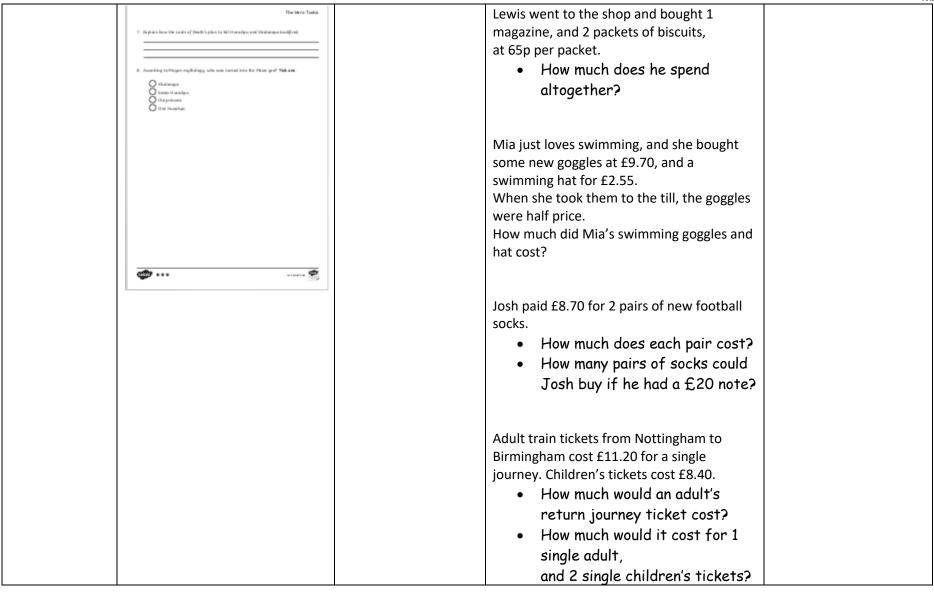

## **Corsham Regis Primary Academy**

|  | Miss Mitchell bought 3 bags of sweets and 1<br>packet of lollies<br>to fill up Class 4's sweetie tin!<br>The bags cost £2.36, and the lollies cost<br>£1.26.<br>How much did Miss Mitchell spend<br>altogether?                  |  |
|--|----------------------------------------------------------------------------------------------------------------------------------------------------------------------------------------------------------------------------------|--|
|  | <ul> <li>A child's ticket to the cinema costs £6.65, whilst an adults costs £9.75.</li> <li>How much more does an adult ticket cost?</li> <li>How much would it cost for 2 adults and 2 children to go to the cinema?</li> </ul> |  |